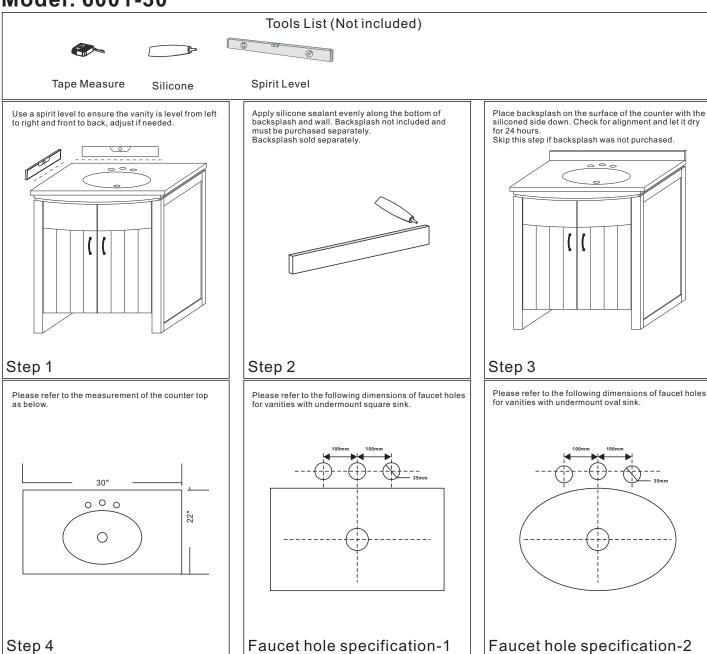

## Model: 6001-30

NOTE: SINK STYLE, SHAPE, FAUCET HOLES, CUTOUT ON TOP, VANITY MAY VARY FROM THE PICTURE ABOVE. INSTRUCTIONAL PURPOSE ONLY.